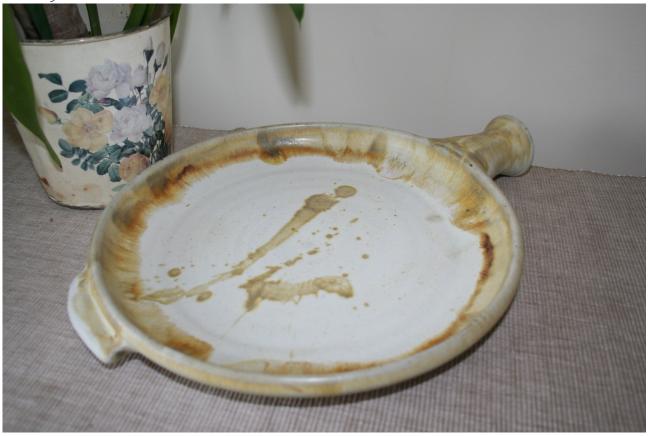

### SERVING (QUICHE) PLATTER

28 cm (11") diameter, 36cm (14.5") overall

From €59.00

To order only