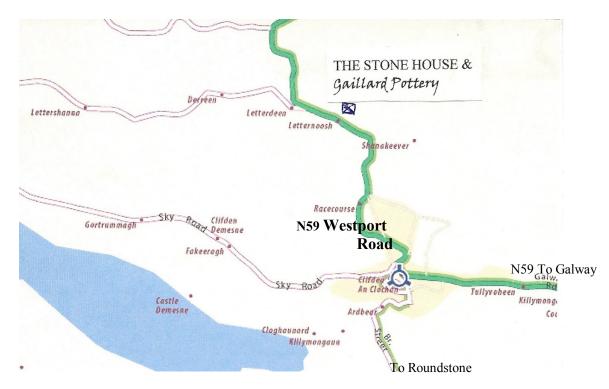

### Alan Gaillard Stoneware, 2016 HOW TO FIND US

GPS Co-ordinates: Latitude: 53.50594 Longitude: -10.030591

We are situated only 2 kms from Clifden on the main N59 road to Westport. Why not visit us and acquire a unique piece of Connemara?

Alan Gaillard Ceramics & Felt Art Studios, The Stone House, Westport Road, CLIFDEN, Connemara Co. Galway, Ireland.

Opening times approximately 1000 – 1800 (1900 in Summer) daily and usually on Sunday afternoons. Closed November, January and February -However, you may also phone for an appointment.