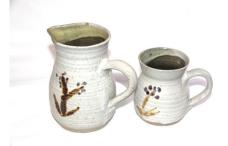

### STANDARD JUGS

| Jug, mini cream (No handle)                    | €4.50  |
|------------------------------------------------|--------|
| Jug ("maple") c100ml                           | €10.95 |
| Jug, 350 ml (1/3 pt)                           | €13.95 |
| Jug, 500 ml (1/2 pt)                           | €17.00 |
| Jug, 650ml (1 pt)                              | €24.00 |
| Jug, 1 lt (1.25pt) (with thumb-stop)           | €32.00 |
| Water Jug, c 1.5 litre (2 pt) (Not shown) From | €46.00 |

(Volumes are approximate)