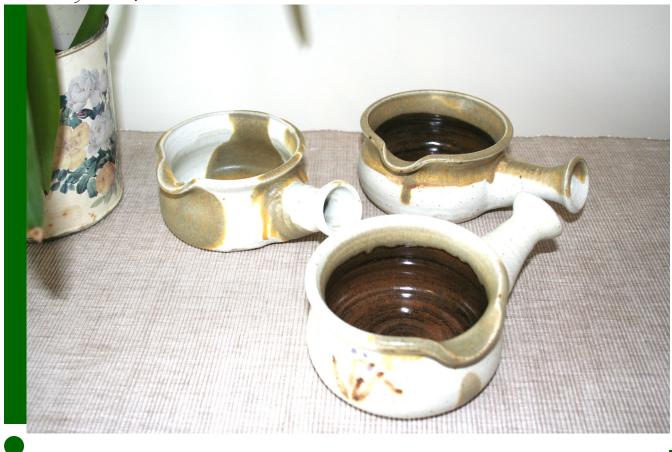

### SAUCE BOATS (Tube handles)

| Small Sauce boat ( $400$ ml, $3/4$ pt) | €26.00 |
|----------------------------------------|--------|
|                                        |        |

Large Sauce boat (650ml, 1pt) €29.50