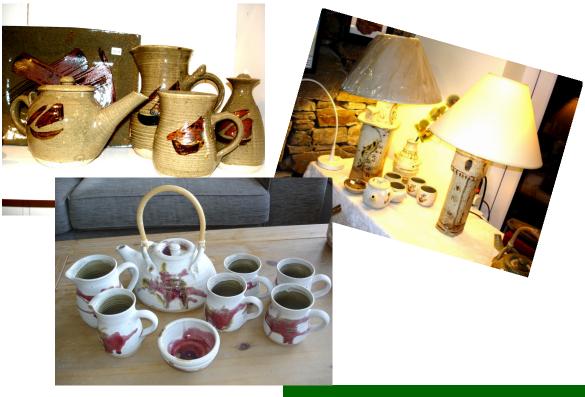

### Alan Gaillard Stoneware, 2016 STANDARD GLAZE DESIGNS

1. Dolbrush

2. Galway

3. Doliron

Cobalt

Dolmix

### STANDARD GLAZE DESIGNS

Tenmoku

All standard pots are normally available in the four glaze designs illustrated in photos 1 to 4 above. Cobalt blue, Dolmix and Tenmoku may be available in limited stock but will always be available to order.

Please note that, because of the type of firing, called "reduction firing", there will be some variation in the results within each type and between firings, particularly Tenmoku this natural variation is what makes "reduction" firing so appealing.

### TEA POTS

| 1.5 cup Tea pot (std ceramic handle) | €42.00 |
|--------------------------------------|--------|
| 1 L (1.3 pint) (ditto)               | €47.00 |
| 1.5  L (2.25  pint)(cane handle)     | €53.00 |
| 2 L (2.5 pint) (ditto)               | €56.00 |
| 2.5 L (3 pint) (ditto)               | €60.00 |
|                                      |        |

### LARGE LAMP BASES

Individual hand built lamp bases of various sizes, all signed. No two are the same but pairs can be ordered on commission.

Including all fittings, cable and a lampshade of your choice.