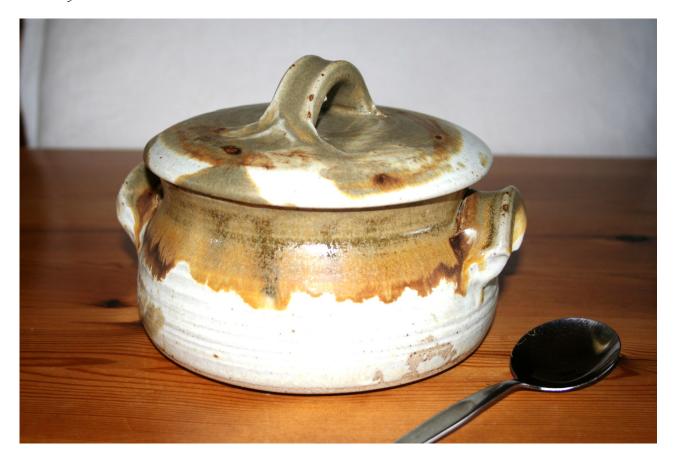

### LIDDED CASSEROLES

| 1.25L | (2 pints)   | €49.00 |
|-------|-------------|--------|
| 2 L   | (2.5 pints) | €59.00 |
| 2.5L  | (3 pints)   | €69.00 |
| 3 L   | (4 pints)   | €82.00 |

Note: This photo shows a casserole with "strap" and "lug" handles; They are also made with round handles