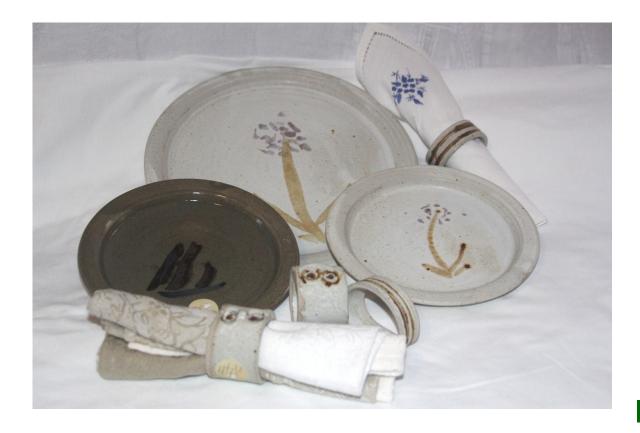

# PLATES / SERVIETTE RINGS

Dinner plate, c27 cms (11") dia€25.00(Available with two edge types (shown raised)(Alternative, curved edge to order)

Side plate, 15 cms (6")

€13.95

€4.45

Serviette ring (two styles)

Sizes are approximate See Page 25 for details of complete Dinner Sets