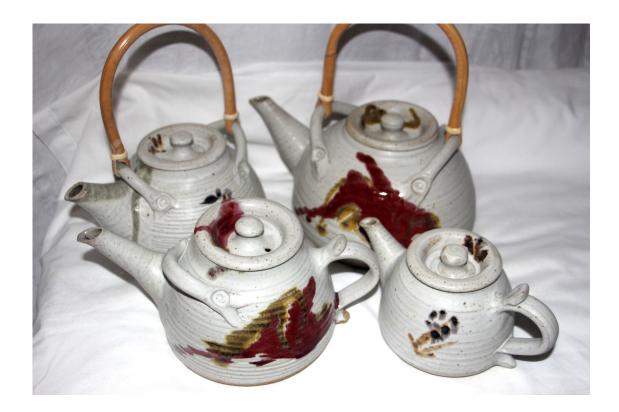

### TEA POTS

| 1.5 cup Tea pot (std ceramic handle) | €42.00 |
|--------------------------------------|--------|
| 1 L (1.3 pint) (ditto)               | €47.00 |
| 1.5  L (2.25  pint)(cane handle)     | €53.00 |
| 2 L (2.5 pint) (ditto)               | €56.00 |
| 2.5 L (3 pint) (ditto)               | €60.00 |
|                                      |        |

| Tea pot trivet (stand) | From | €12.95 |
|------------------------|------|--------|
|------------------------|------|--------|

(Volumes are approximate)