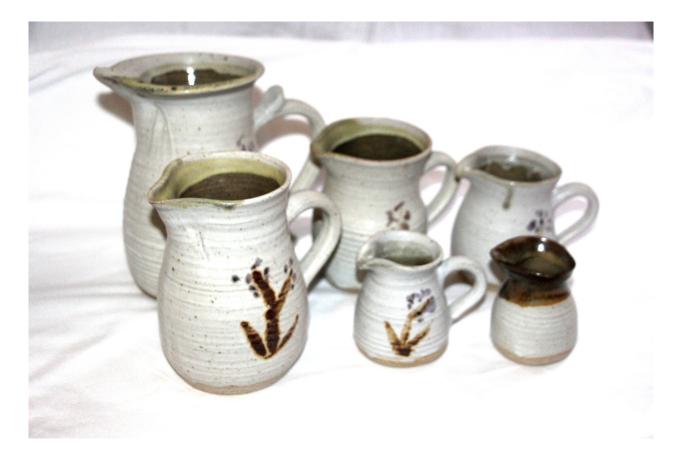

### STANDARD JUGS

| Jug, mini cream (No handle)                    | €4.50  |
|------------------------------------------------|--------|
| Jug ("maple") c100ml                           | €10.95 |
| Jug, 350 ml (1/3 pt)                           | €13.95 |
| Jug, 500 ml (1/2 pt)                           | €17.00 |
| Jug, 650ml (1 pt)                              | €24.00 |
| Jug, 1 lt (1.25pt) (with thumb-stop)           | €32.00 |
| Water Jug, c 1.5 litre (2 pt) (Not shown) From | €46.00 |

(Volumes are approximate)