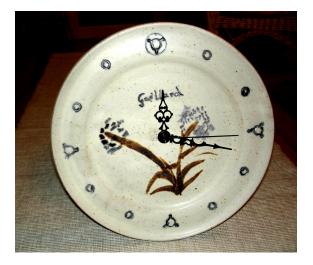

| Set for four<br>Set for six<br>Set for eight |      | €290<br>€440<br>€600 |
|----------------------------------------------|------|----------------------|
| EXTRAS:<br>Serving dishes (Page 5)           | From | <b>€</b> 15.00       |
| Salad bowl: (Page 21)                        | From | €65.00               |
| Salt and pepper (Page 12)                    |      | €27.00               |
| Serviette rings (Page 9)                     | _    | €4.45                |
| Sauce jug (Page 7)                           | From | €26.00               |
| Casseroles (Page 17)                         | From | <b>€</b> 49.00       |
| Tea pot (Page 14)                            | From | €42.00               |
| Oil lamp (Page 13)                           |      | <b>€</b> 19.00       |
| Candlesticks                                 |      | Various              |
| Clock (see below)                            |      | <b>€</b> 47.50       |