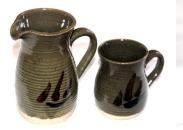

### STANDARD JUGS

| Jug, mini cream (No handle)                    | €4.50  |
|------------------------------------------------|--------|
| Jug ("maple") c100ml                           | €10.95 |
| Jug, 350 ml (1/3 pt)                           | €13.95 |
| Jug, 500 ml (1/2 pt)                           | €17.00 |
| Jug, 650ml (1 pt)                              | €24.00 |
| Jug, 1 lt (1.25pt) (with thumb-stop)           | €32.00 |
| Water Jug, c 1.5 litre (2 pt) (Not shown) From | €46.00 |

(Volumes are approximate)