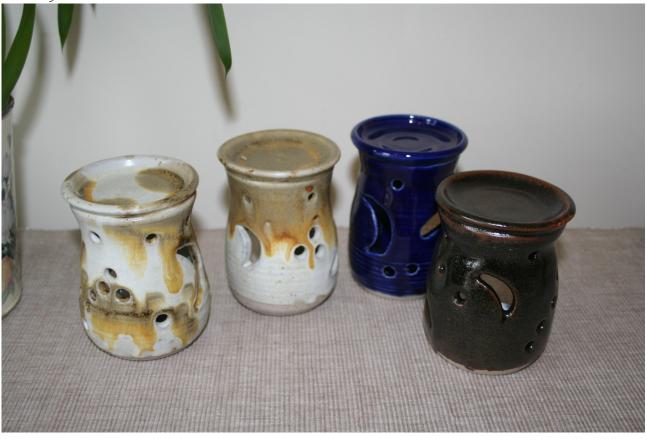

### **SCENTED OIL LAMPS** (including "T lite" candle)

Approx 13 cms (5") high

€20.00

### STANDARD OIL LAMPS

More economical than candles! (Wick and wick holder included)

Approx 13 cm high (5")

€19.00

Spare wicks, in 6" lengths €0.50(*The wick should last a very long time providing you keep the wick short - ie small flame - and do not allow oil to run low).* 

Note: Indoor and outdoor (insect-repelling) oils are usually available in DIY stores.

Instructions included.