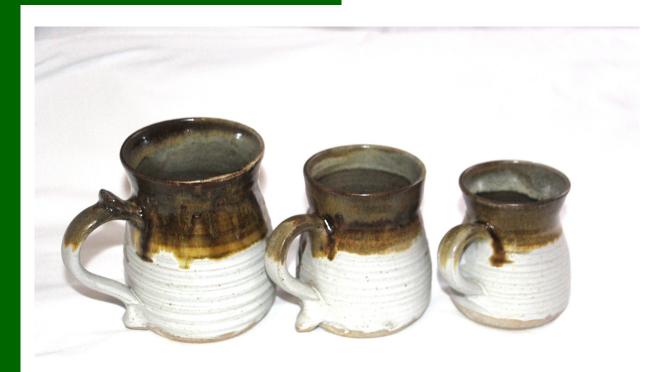

### MUGS

| Coffee mug (small)( <i>not shown</i> )  | €10.95 |
|-----------------------------------------|--------|
| Standard mug (350ml, 1/3pt)             | €13.95 |
| Large mugs (500ml, 3/4pt) with tail     | €15.00 |
| Giant mugs (650ml, 1pt) with thumb-stop | €25.00 |

(Volumes are approximate)