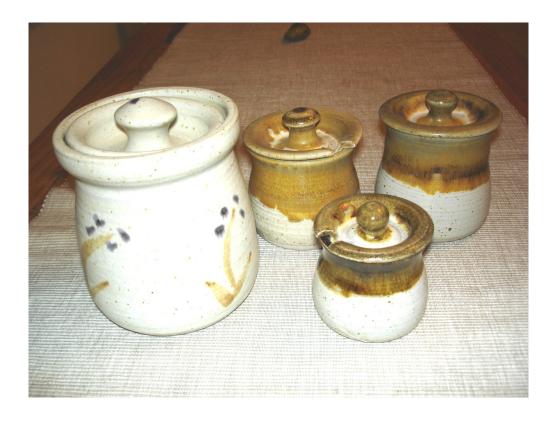

### LIDDED STORE JARS

| Small (Mustard, etc)      | €14.50 |
|---------------------------|--------|
| Medium (Jam / sugar, etc) | €18.50 |

Large (Tea / Coffee / Sugar / etc) €30.00 (To Order Only)