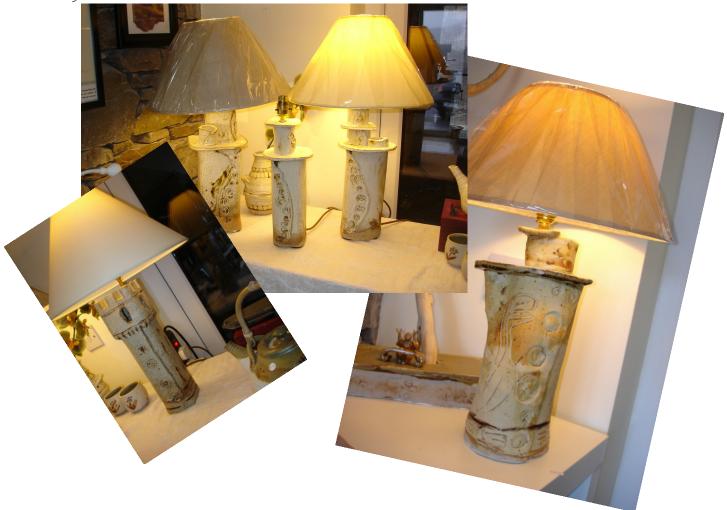

### LARGE LAMP BASES

Individual hand built lamp bases of various sizes, all signed. No two are the same but pairs can be ordered on commission.

Including all fittings, cable and a lampshade of your choice.

Bedside lamp-bases

From €99 From €65