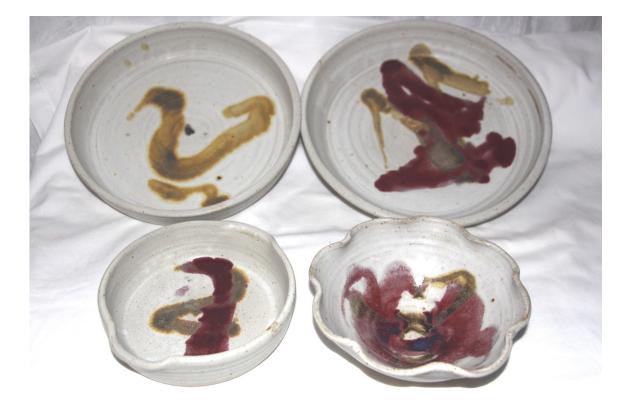

### LONG SERVING PLATTERS:

| Small, 27 cm (10.5")                 | €15.00 |
|--------------------------------------|--------|
| Medium, 32 cm (12.5")                | €28.00 |
| Rectangular, 28 x 19 cm (11" x 7.5") | €34.00 |
| Large (Sandwich, salad), 43 cm (17") | €50.00 |

### MORE SERVING PLATTERS

| Rectangular, 27x20 cm (11"x8")                | €34.00 |
|-----------------------------------------------|--------|
| Deep ditto, 29x21 cm (11.25" x 8.25")         | €39.00 |
| Large Square, 30x30 cms (12"x12")<br>(Signed) | €59.00 |

Note that all platters are individually decorated and no two are the same (except to order).