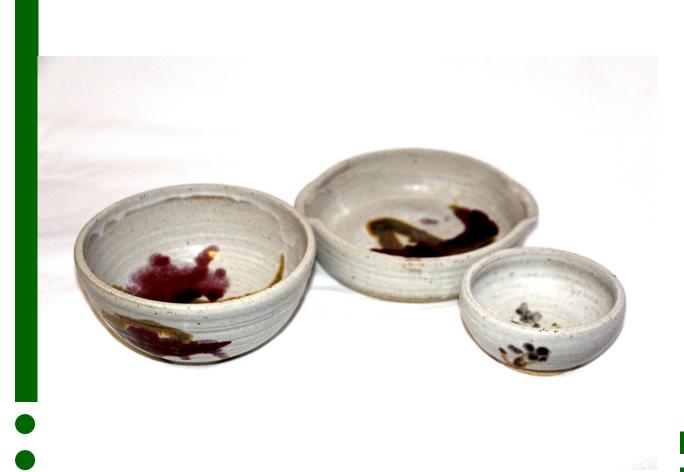

### STANDARD CEREAL, SOUP & SUGAR BOWLS

15 x 7 cm (6") Standard Soup/cereal €15.00 (available with lug "handles" or traditional bowl shape)

Sugar bowl

€10.95

(Sizes are approximate)

| SERVING DISHES |        |
|----------------|--------|
| 18 cms (7")    | €19.00 |
| 19 cms (7.5")  | €25.00 |
| 24 cms (9.5")  | €32.00 |

(Sizes are approximate)