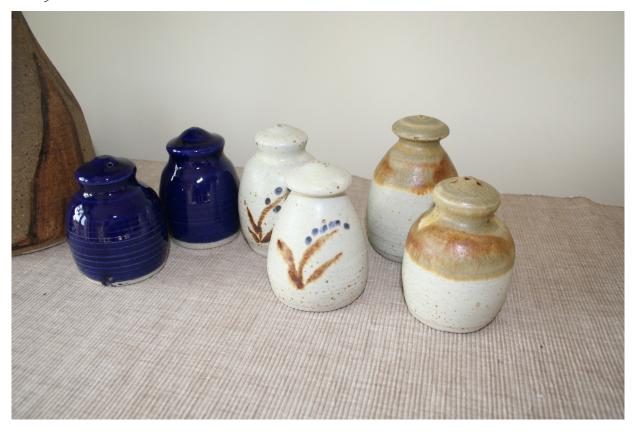

### SALT AND PEPPER SETS

(including rubber or neoprene stoppers in base)

Per set

€27.00