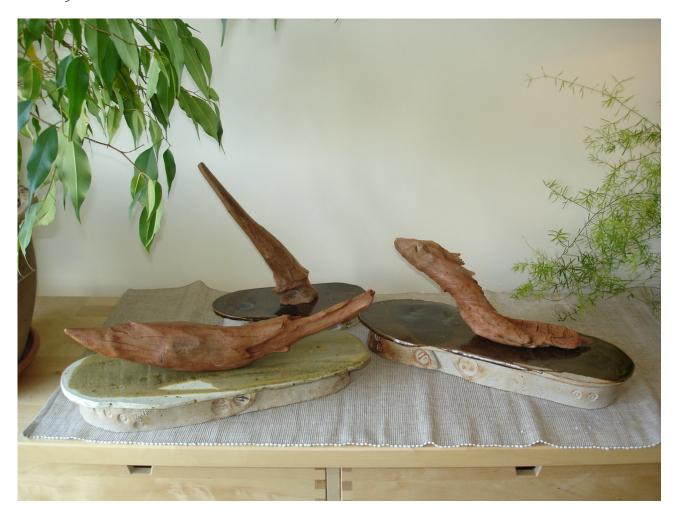

### HAND BUILT CERAMIC BASES WITH UNIQUE BOG-WOOD SCULPTURES NATURALY FORMED BY THE ACTION OF WEATHER AND SEA.

Each piece of wood is approximately 4000 years old originating in the forests that once stood over Streamstown Bay, close to our pottery, near Clifden, Connemara. Each piece has been selected for its likeness or suggestion of form, many to those of animals, birds or fish.

Prices vary according to size and complexity