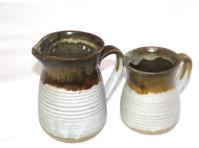

### STANDARD JUGS

| Jug, mini cream (No handle)                    | €4.50  |
|------------------------------------------------|--------|
| Jug ("maple") c100ml                           | €10.95 |
| Jug, 350 ml (1/3 pt)                           | €13.95 |
| Jug, 500 ml (1/2 pt)                           | €17.00 |
| Jug, 650ml (1 pt)                              | €24.00 |
| Jug, 1 lt (1.25pt) (with thumb-stop)           | €32.00 |
| Water Jug, c 1.5 litre (2 pt) (Not shown) From | €46.00 |

(Volumes are approximate)