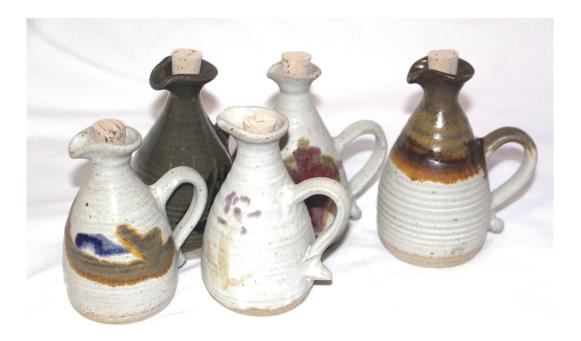

(Tube handles)

| Small Sauce boat ( $400$ ml, $3/4$ pt) | €26.00 |
|----------------------------------------|--------|
|                                        |        |

Large Sauce boat (650ml, 1pt) €29.50

(Volumes are approximate)



### RAMAKINS

| Small (9cm inside diameter) | €10.95 |
|-----------------------------|--------|
| Medium (13cm)               | €16.00 |
| Large (15cm)                | €19.00 |





# PLATES / SERVIETTE RINGS

Dinner plate, c27 cms (11") dia€25.00(Available with two edge types (shown raised)(Alternative, curved edge to order)

Side plate, 15 cms (6")

€13.95

€4.45

Serviette ring (two styles)

Sizes are approximate See Page 25 for details of complete Dinner Sets



### **SCENTED OIL LAMPS** (including "T lite" candle)

Approx 13 cms (5") high

€20.00



# OIL and VINEGAR BOTTLES

Including cork stopper

Approx 13 cms (6")

€19.00



### SALT AND PEPPER SETS

(including rubber or neoprene stoppers in base)

Per set

€27.00



### STANDARD OIL LAMPS

More economical than candles! (Wick and wick holder included)

Approx 13 cm high (5")

€19.00

Spare wicks, in 6" lengths €0.50(*The wick should last a very long time providing you keep the wick short - ie small flame - and do not allow oil to run low).* 

Note: Indoor and outdoor (insect-repelling) oils are usually available in DIY stores.

Instructions included.



### TEA POTS

| 1.5 cup Tea pot (std ceramic handle) | €42.00 |
|--------------------------------------|--------|
| 1 L (1.3 pint) (ditto)               | €47.00 |
| 1.5  L (2.25  pint)(cane handle)     | €53.00 |
| 2 L (2.5 pint