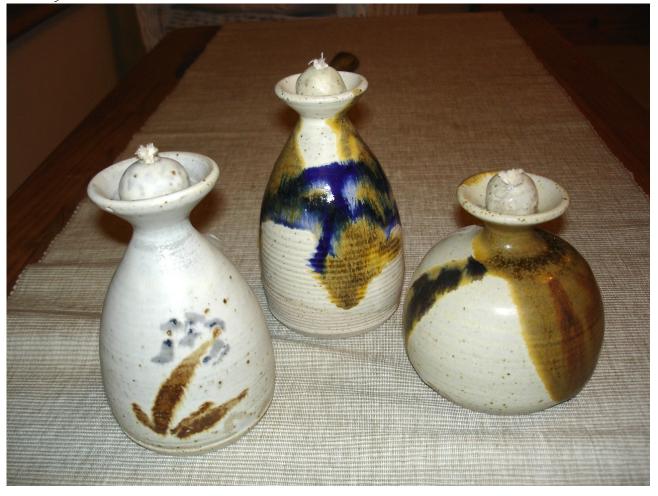

### STANDARD OIL LAMPS

More economical than candles! (Wick and wick holder included)

Approx 13 cm high (5")

€19.00

Spare wicks, in 6" lengths €0.50(*The wick should last a very long time providing you keep the wick short - ie small flame - and do not allow oil to run low).* 