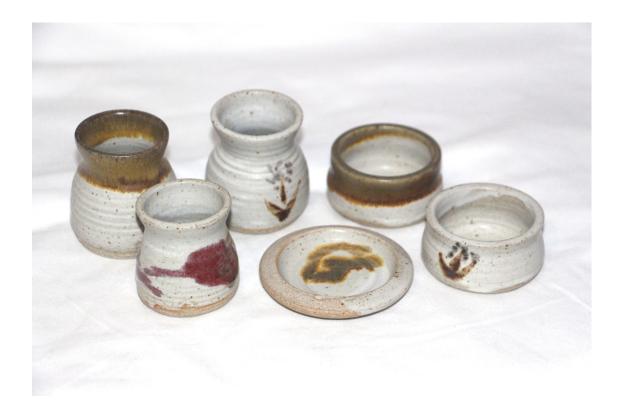

### PATE / BUTTER POTS AND EGG CUPS

| Pate / Butter pots | €4.25 |
|--------------------|-------|
| Egg cups           | €4.25 |

| Mini butter / jam dishes         | €4.50 |
|----------------------------------|-------|
| (ideal for B & B's, restaurants) |       |
| Also useful for "T-lite" candles |       |

### LIDDED STORE JARS

| Small (Mustard, etc)      | €14.50 |
|---------------------------|--------|
| Medium (Jam / sugar, etc) | €18.50 |

Large (Tea / Coffee / Sugar / etc) €30.00 (To Order Only)