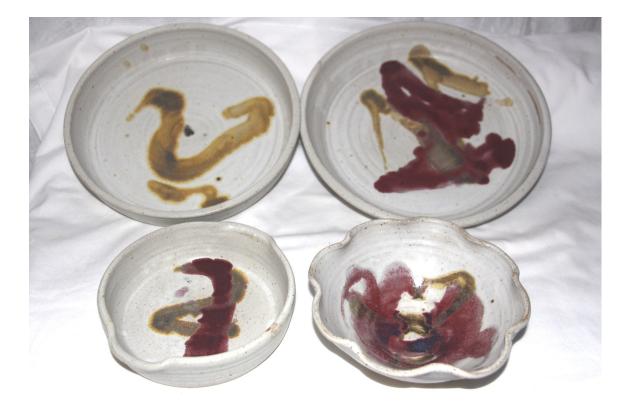

## LONG SERVING PLATTERS:

| Small, 27 cm (10.5")                 | €16.00 |
|--------------------------------------|--------|
| Medium, 32 cm (12.5")                | €28.00 |
| Rectangular, 28 x 19 cm (11" x 7.5") | €34.00 |
| Large (Sandwich), 42 cm (17")        | €55.00 |
| Large (Lobster) 44cm x 20 cm         | €59.00 |

Sizes are approximate (More Serving Platters next page)

## MORE SERVING PLATTERS

Rectangular, 27x20 cm (11"x8") €34.00

Large Square, 30x30 cms (12"x12") €59.00 (Signed)

Note that all platters are individually decorated and no two are the same, except to order