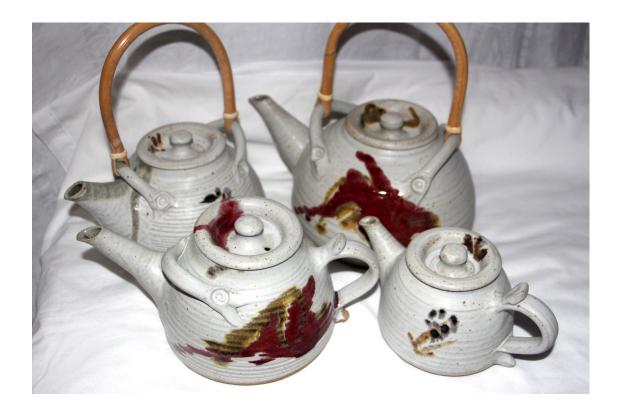

## TEA POTS (with Ceramic handles)

| 1.5 cup Tea pot                  |      | €44.00 |
|----------------------------------|------|--------|
| 1 L (1.3 pint)                   |      | €48.00 |
| 1.5 L (2.25 pint)                |      | €54.00 |
| 2 L (2.5 pint)                   |      | €55.00 |
| 2.5 L (3 pint)                   |      | €59.00 |
| For Cane handles                 | Add  | €6.00  |
| (Volumes are approximate)        |      |        |
|                                  |      |        |
| Tea pot trivet stand (not shown) | From | €15.00 |