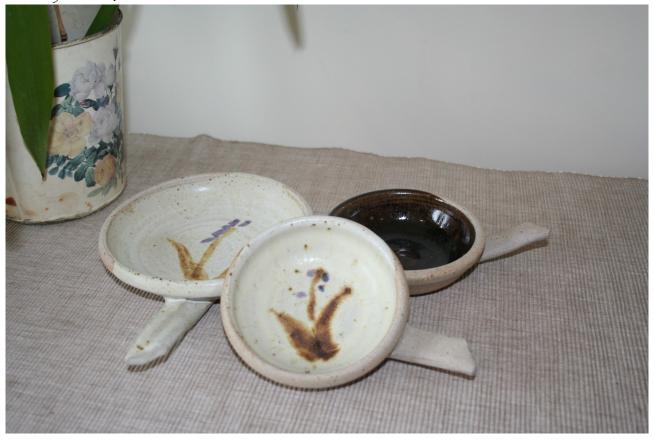

## RAMAKINS

| Small (9cm inside diameter) | €14.00 |
|-----------------------------|--------|
| Medium (13cm)               | €17.00 |
| Large (15cm)                | €19.00 |