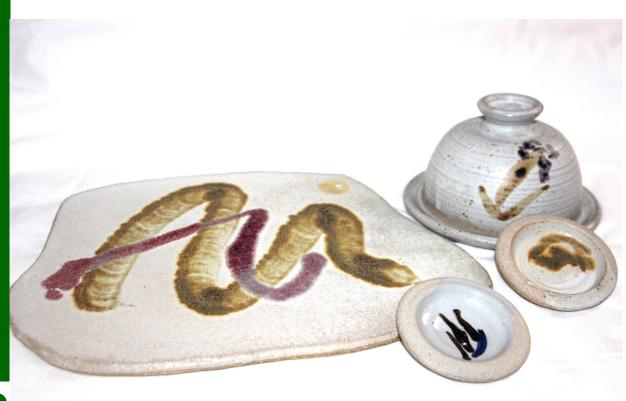

## **BUTTER DISHES / CHEESE PLATTER**

| 13cm (5") (dish size) butter dish and dome   | c€30.00        |
|----------------------------------------------|----------------|
| 15 cm (6") Butter dish and dome (not shown)  | <b>c€36.00</b> |
| 8cm (3") Mini butter dish (or jam)           | €4.50          |
| 10cm (4") Medium butter (not shown)          | €6.50          |
|                                              |                |
| Flat Cheese Platter (Random ovoid c30cm)     | €34.00         |
| Large cheese platter (not shown, $c 45 cm$ ) | €47.00         |

(Sizes are approximate)

Large Sauce boat (650ml, 1pt)

€29.50