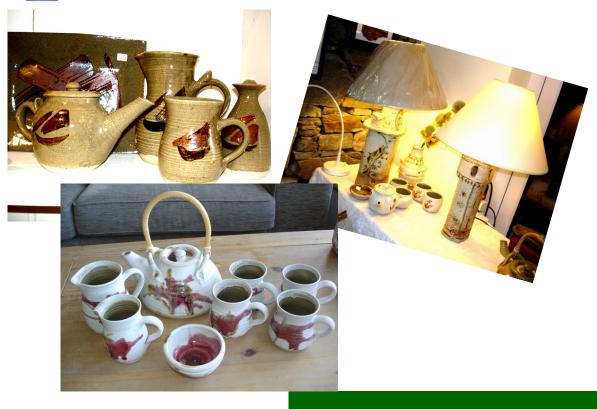

#### Alan Gaillard Stoneware, 2021/22 STANDARD GLAZE DESIGNS

1. Dolbrush

3. AWGrey

#### **OTHER GLAZES TO ORDER**

4. Galway Hooker

2. Copper Red

6. Doliron

#### STANDARD GLAZE DESIGNS

All standard pots are normally available in the three glaze designs illustrated in photos 1 to 3 above. Galway Hooker (Green), Cobalt blue, may be available in limited stock but will always be available to order. Other glazes such as Galway Hooker White and Tenmoku may also be available and to order.

## TEA POTS (with Ceramic handles)

| 1.5 cup Tea pot                  |      | €44.00 |
|----------------------------------|------|--------|
| 1 L (1.3 pint)                   |      | €48.00 |
| 1.5 L (2.25 pint)                |      | €54.00 |
| 2 L (2.5 pint)                   |      | €55.00 |
| 2.5 L (3 pint)                   |      | €59.00 |
| For Cane handles                 | Add  | €6.00  |
| (Volumes are approximate)        |      |        |
|                                  |      |        |
| Tea pot trivet stand (not shown) | From | €15.00 |