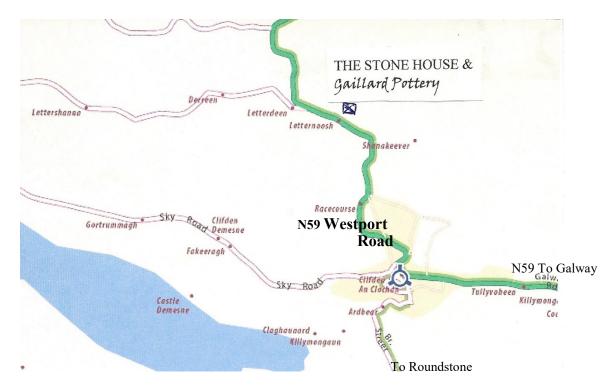

## HOW TO FIND US

#### Sat nav post (Eircode) H71 VY45 GPS sat nav co-ordinates: Latitude: 53.50594 Longitude: -10.030591

We are situated only 2 kms from Clifden on the main N59 road to Westport. Why not visit us and acquire a unique piece of Connemara?