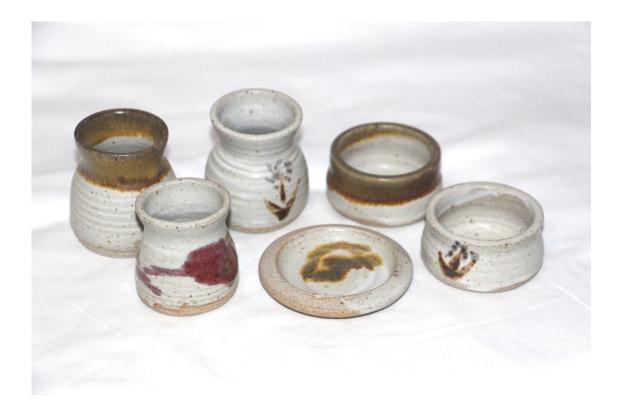

## RAMAKINS

| Small (9cm inside diameter) | €14.00 |
|-----------------------------|--------|
| Medium (13cm)               | €17.00 |
| Large (15cm)                | €19.00 |

## PATE / BUTTER POTS AND EGG CUPS

| Pate / Butter pots                              | €4.25   |
|-------------------------------------------------|---------|
| Egg cups                                        | €4.00   |
|                                                 |         |
|                                                 | ~ 4 = 0 |
| Mini butter / jam dishes                        | €4.50   |
| (ideal for <b>B</b> & <b>B</b> 's, restaurants) |         |
| Also useful for "T-lite" candles                |         |
| Madium hutton                                   | €6.50   |
| Medium butter                                   | 00.00   |
| Large butter (not shown)                        | €7.50   |