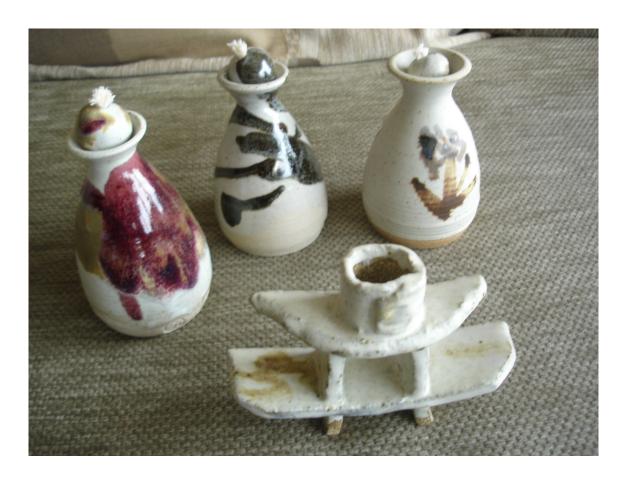

## **SCENTED OIL Heaters**

Approx 13 cms (5") high (including "T lite" candle)

€26.00

## OIL and VINEGAR BOTTLES

Including cork stopper

Approx 13 cms (6")

€22.00

#### **STANDARD OIL LAMPS & Candlesticks** More economical than candles! (Wick and wick holder included)

Approx 13 cm high (5")

€22.00

Spare wicks, in 6" lengths  $\bigcirc 0.50$ (*The wick should last a very long time providing you keep the wick short - ie small flame - and do not allow oil to run low). Instructions included Note: Indoor and outdoor (insect-repelling) oils are usually available in DIY stores* 