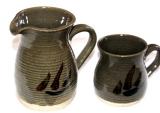

#### Alan Gaillard Stoneware, 2021/22 STANDARD GLAZE DESIGNS

1. Dolbrush

3. AWGrey

#### STANDARD GLAZE DESIGNS

All standard pots are normally available in the three glaze designs illustrated in photos 1 to 3 above. Galway Hooker (Green), Cobalt blue, may be available in limited stock but will always be available to order. Other glazes such as Galway Hooker White and Tenmoku may also be available and to order.