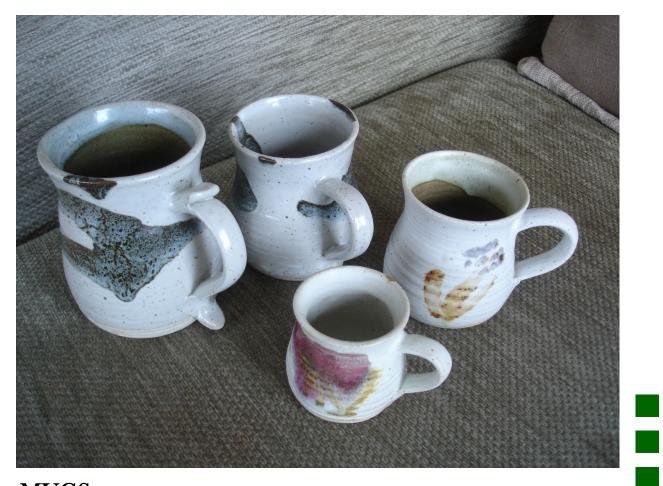

## MUGS

| Coffee mug (small)                      | €12.00 |
|-----------------------------------------|--------|
| Standard mug (350ml, 1/3pt)             | €14.00 |
| Large mugs (500ml, 3/4pt) with tail     | €16.00 |
| Giant mugs (650ml, 1pt) with thumb-stop | €25.00 |