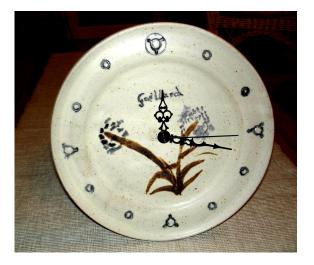

| Set for four<br>Set for six<br>Set for eight |      | €315<br>€460<br>€650 |
|----------------------------------------------|------|----------------------|
| EXTRAS:                                      |      |                      |
| Serving dishes (Page 6)                      | From | <b>€</b> 16.00       |
| Oven dishes (Page 6)                         | From | €22.00               |
| Salad bowl: (Page 21)                        | From | €62.00               |
| Salt and pepper (Page 15)                    |      | €28.00               |
| Serviette rings (Page 12)                    |      | <b>€</b> 4.75        |
| Casseroles (Page 20)                         | From | €63.00               |
| Tea pot (Page 17)                            | From | <b>€</b> 44.00       |
| Oil lamp (Page 16)                           |      | €22.00               |
| Candlesticks (Page 16)                       | From | €22.00               |
| Clock, 11" (see below)                       |      | €55.50               |