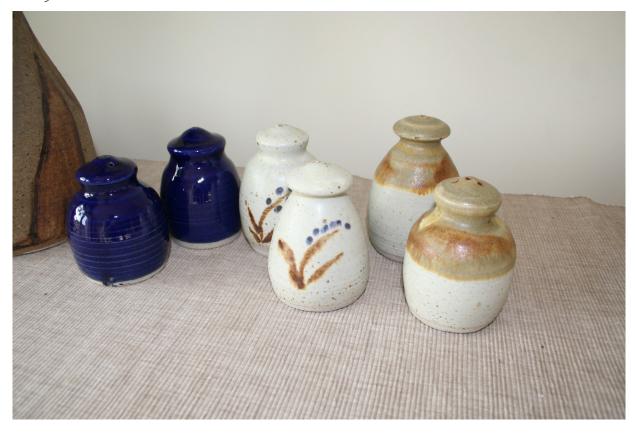

## SALT AND PEPPER SETS

(including neoprene stoppers in base)

Per set

€28.00

## LIDDED STORE JARS

| Small (Mustard, etc)            | €14.50 |
|---------------------------------|--------|
| Medium (Jam / sugar, etc)       | €22.00 |
| Large (Tea or Coffee)           | €27.00 |
| Garlic pot (Lidded) (Not shown) | €27.00 |