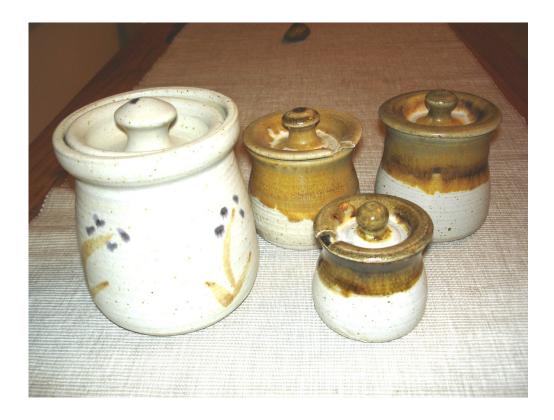

## LIDDED STORE JARS

| Small (Mustard, etc)            | €14.50 |
|---------------------------------|--------|
| Medium (Jam / sugar, etc)       | €22.00 |
| Large (Tea or Coffee)           | €27.00 |
| Garlic pot (Lidded) (Not shown) | €27.00 |