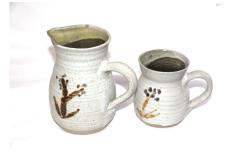

## STANDARD JUGS

| Jug, mini cream (No handle)                    | €4.50       |
|------------------------------------------------|-------------|
| Jug ("maple") c100ml                           | €12.00      |
| Jug, 350 ml (1/3 pt)                           | €14.00      |
| Jug, 500 ml (1/2 pt)                           | €19.00      |
| Jug, 650ml (1 pt)                              | €26.00      |
| Jug, 1 lt $(1.25 \text{pt})$ (with thumb-stop) | From €29.50 |
| Water Jug, c 1.5 litre (2 pt) (Not shown)      | From €46.00 |