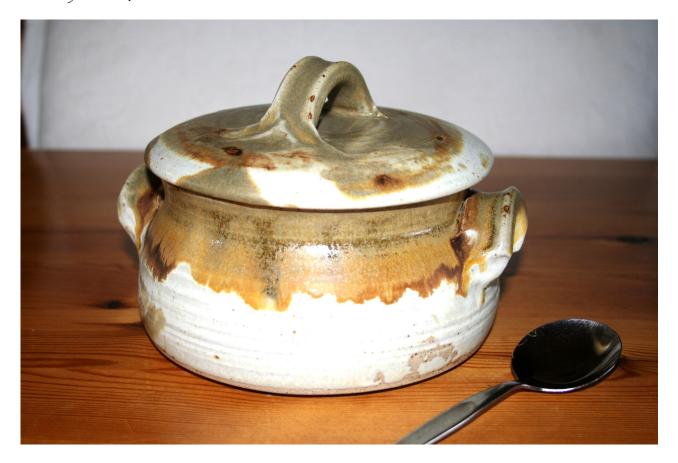

#### LIDDED CASSEROLES

| 1 L (1.75 pints)  | €63.00 |
|-------------------|--------|
| 2 L (3.5 pints)   | €76.00 |
| 2.5L (4.25 pints) | €85.00 |
| 3 L (5.25 pints)  | €95.00 |

Note: This photo shows a casserole with "strap" and "lug" handles; They are also made with round handles

(Volumes are approximate)