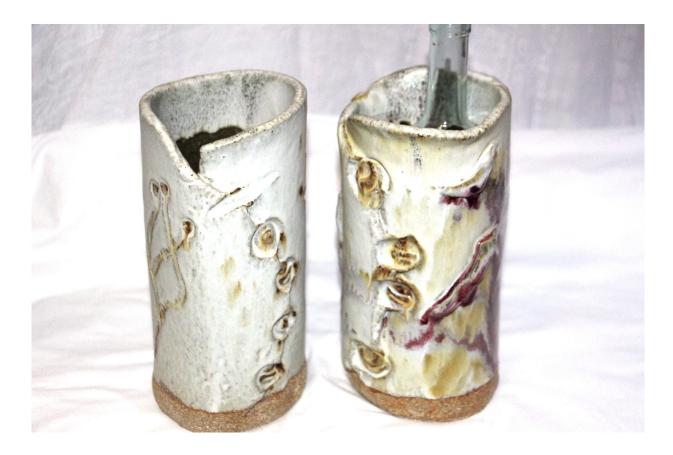

### LARGE BOWLS and ONE-OFF VASES Various designs and sizes, all different and all signed.

20-23 cm bowls Large Salad Bowls From €35 €62**—**€95

Individual square and round Vases, unique one-off pieces, signed. From  ${\ensuremath{\mathbb C} 24}$  -  ${\ensuremath{\mathbb C} 99}$ 

Individual medium thrown vases, unsigned From &25