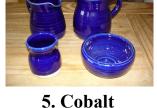

#### **OTHER GLAZES TO ORDER**

4. Galway Hooker

2. Copper Red

6. Doliron

#### STANDARD GLAZE DESIGNS

All standard pots are normally available in the three glaze designs illustrated in photos 1 to 3 above. Galway Hooker (Green), Cobalt blue, may be available in limited stock but will always be available to order. Other glazes such as Galway Hooker White and Tenmoku may also be available and to order.