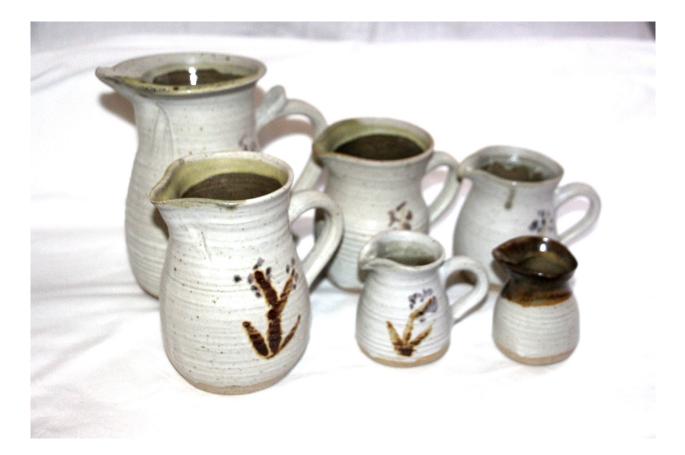

## STANDARD JUGS

| Jug, mini cream (No handle)                    | €4.50       |
|------------------------------------------------|-------------|
| Jug ("maple") c100ml                           | €12.00      |
| Jug, 350 ml (1/3 pt)                           | €14.00      |
| Jug, 500 ml (1/2 pt)                           | €19.00      |
| Jug, 650ml (1 pt)                              | €26.00      |
| Jug, 1 lt $(1.25 \text{pt})$ (with thumb-stop) | From €29.50 |
| Water Jug, c 1.5 litre (2 pt) (Not shown)      | From €46.00 |

(Volumes are approximate)