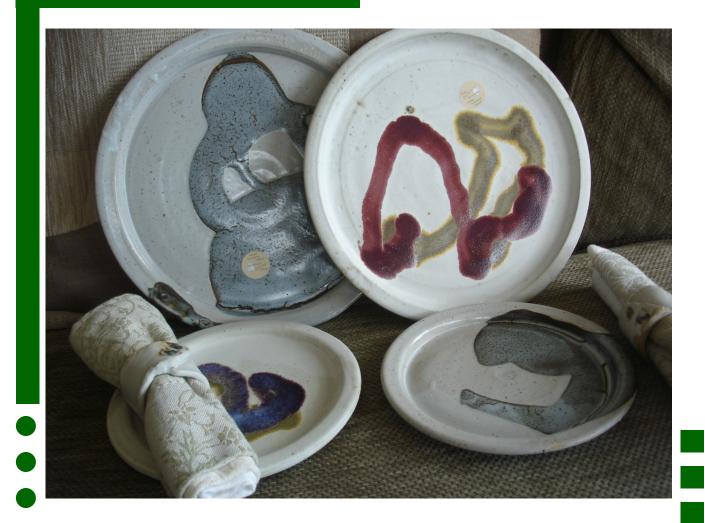

## PLATES / SERVIETTE RINGS

| Dinner plate, c27 cms (11") dia | €26.00 |
|---------------------------------|--------|
| Side plate, 15 cms (6")         | €15.00 |
| Serviette ring                  | €4.75  |

Sizes are approximate See Page 24 for details of complete Dinner Sets