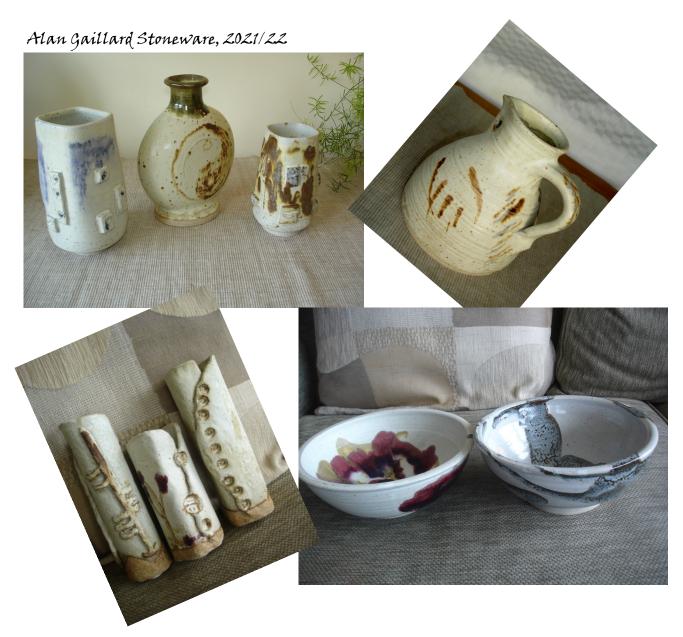

### LARGE BOWLS and ONE-OFF VASES Various designs and sizes, all different and all signed.

20-23 cm bowls Large Salad Bowls From €35 €62**—**€95

Individual square and round Vases, unique one-off pieces, signed. From  ${\ensuremath{\mathbb C} 24}$  -  ${\ensuremath{\mathbb C} 99}$ 

Individual medium thrown vases, unsigned From &25