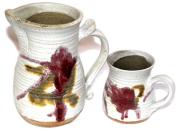

## STANDARD JUGS

| Jug, mini cream (No handle)                    | €4.50       |
|------------------------------------------------|-------------|
| Jug ("maple") c100ml                           | €12.00      |
| Jug, 350 ml (1/3 pt)                           | €14.00      |
| Jug, 500 ml (1/2 pt)                           | €19.00      |
| Jug, 650ml (1 pt)                              | €26.00      |
| Jug, 1 lt $(1.25 \text{pt})$ (with thumb-stop) | From €29.50 |
| Water Jug, c 1.5 litre (2 pt) (Not shown)      | From €46.00 |