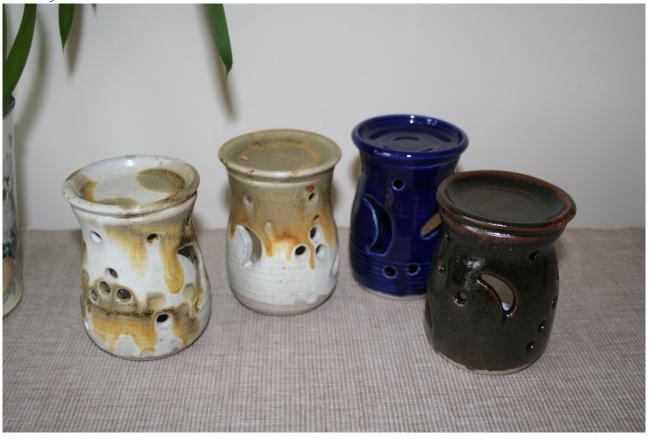

## **SCENTED OIL Heaters**

Approx 13 cms (5") high (including "T lite" candle)

€26.00