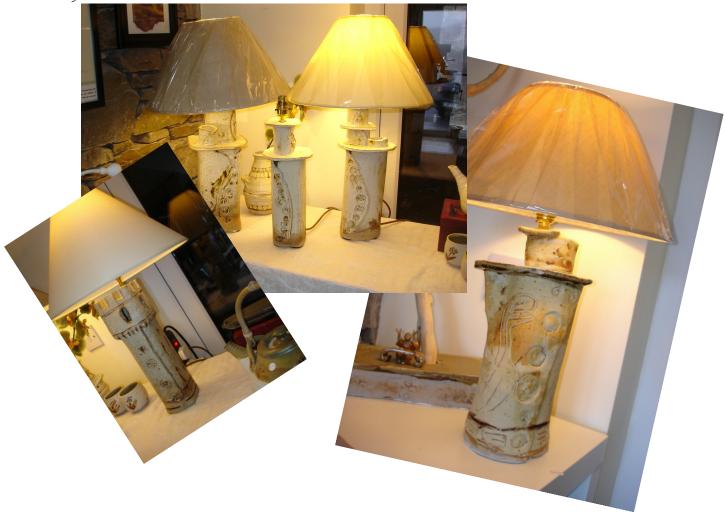

## LARGE LAMP BASES

Individual hand built lamp bases of various sizes, all signed. No two are the same but pairs can be ordered on commission.

Including all fittings, cable and a lampshade of your choice. Linen lampshades extra

Bedside lamp-bases

From €99 From €65