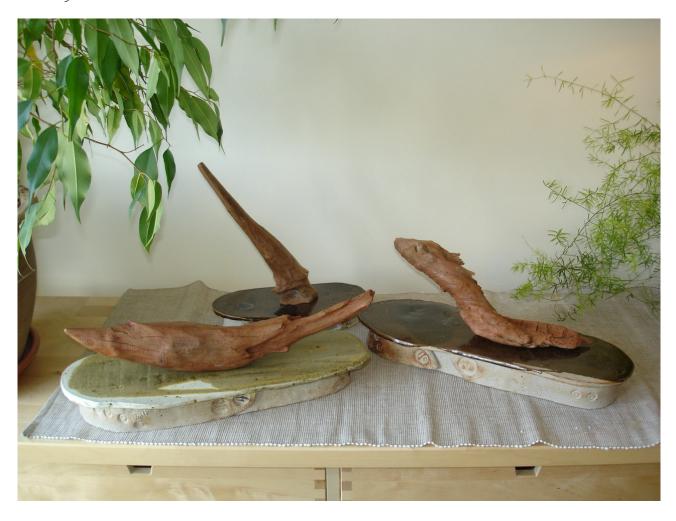

## HAND BUILT CERAMIC BASES WITH UNIQUE BOG-WOOD SCULPTURES NATURALY FORMED BY THE ACTION OF WEATHER AND SEA.

These are extremely limited due to availability of bog-wood and may not be in stock at all

Each piece of wood is approximately 4000 years old originating in the forests that once stood over Streamstown Bay, close to our pottery, near Clifden, Connemara. Each piece has been selected for its likeness or suggestion of form, many to those of animals, birds or fish.