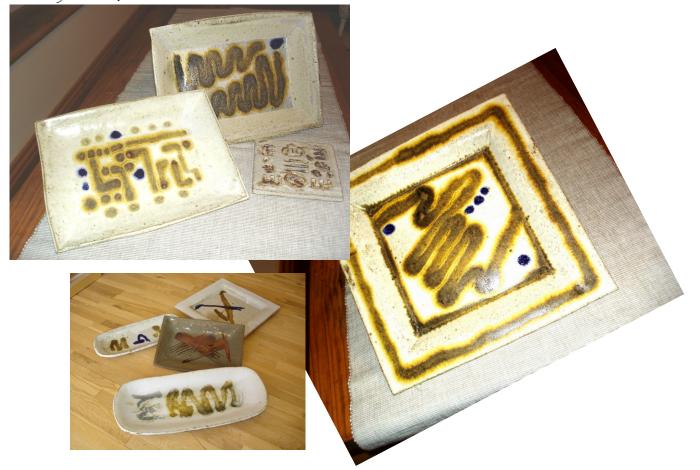

## LONG SERVING PLATTERS:

| Small, 27 cm (10.5")                 | €16.00 |
|--------------------------------------|--------|
| Medium, 32 cm (12.5")                | €28.00 |
| Rectangular, 28 x 19 cm (11" x 7.5") | €34.00 |
| Large (Sandwich), 42 cm (17")        | €55.00 |
| Large (Lobster) 44cm x 20 cm         | €59.00 |

Sizes are approximate (More Serving Platters next page)

## MORE SERVING PLATTERS

Rectangular, 27x20 cm (11"x8") €34.00

Large Square, 30x30 cms (12"x12") €59.00 (Signed)

Note that all platters are individually decorated and no two are the same, except to order