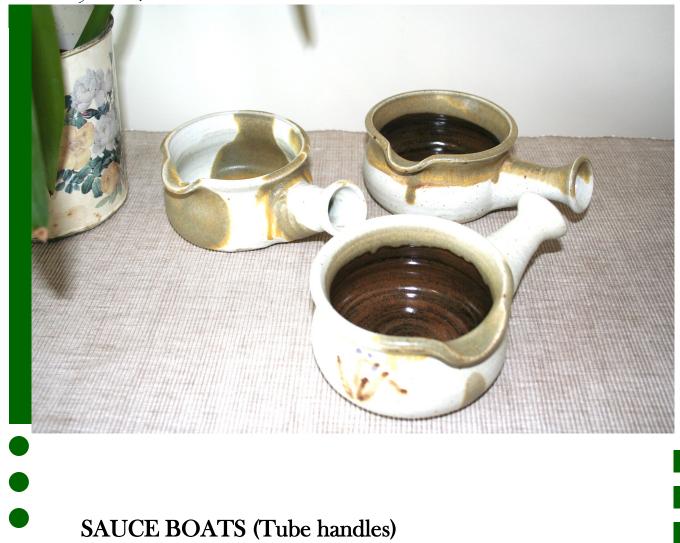

MORE SERVING PLATTERS

Rectangular, 27x20 cm (11"x8") €34.00

Large Square, 30x30 cms (12"x12") €59.00 (Signed)

Note that all platters are individually decorated and no two are the same, except to order



## **BUTTER DISHES / CHEESE PLATTER**

| 13cm (5") (dish size) butter dish and dome   | c€30.00        |
|----------------------------------------------|----------------|
| 15 cm (6") Butter dish and dome (not shown)  | <b>c€36.00</b> |
| 8cm (3") Mini butter dish (or jam)           | €4.50          |
| 10cm (4") Medium butter (not shown)          | €6.50          |
|                                              |                |
| Flat Cheese Platter (Random ovoid c30cm)     | €34.00         |
| Large cheese platter (not shown, $c 45 cm$ ) | €47.00         |

(Sizes are approximate)



Large Sauce boat (650ml, 1pt)

€29.50



## RAMAKINS

| Small (9cm inside diameter) | €14.00 |
|-----------------------------|--------|
| Medium (13cm)               | €17.00 |
| Large (15cm)                | €19.00 |





## PLATES / SERVIETTE RINGS

| Dinner plate, c27 cms (11") dia | €26.00 |
|---------------------------------|--------|
| Side plate, 15 cms (6")         | €15.00 |
| Serviette ring                  | €4.75  |

Sizes are approximate See Page 24 for details of complete Dinner Sets



## **SCENTED OIL Heaters**

Approx 13 cms (5") high (including "T lite" candle)

€26.00



## OIL and VINEGAR BOTTLES

Including cork stopper

Approx 13 cms (6")

€22.00



## SALT AND PEPPER SETS

(including neoprene stoppers in base)

Per set

€28.00



#### **STANDARD OIL LAMPS & Candlest