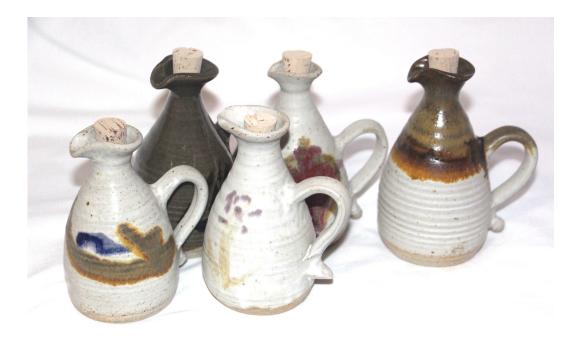

|                |
| Flat Cheese Platter (Random ovoid c30cm)     | €34.00         |
| Large cheese platter (not shown, $c 45 cm$ ) | €47.00         |

(Sizes are approximate)



Large Sauce boat (650ml, 1pt)

€29.50



## RAMAKINS

| Small (9cm inside diameter) | €14.00 |
|-----------------------------|--------|
| Medium (13cm)               | €17.00 |
| Large (15cm)                | €19.00 |





## PLATES / SERVIETTE RINGS

| Dinner plate, c27 cms (11") dia | €26.00 |
|---------------------------------|--------|
| Side plate, 15 cms (6")         | €15.00 |
| Serviette ring                  | €4.75  |

Sizes are approximate See Page 24 for details of complete Dinner Sets



## **SCENTED OIL Heaters**

Approx 13 cms (5") high (including "T lite" candle)

€26.00



## OIL and VINEGAR BOTTLES

Including cork stopper

Approx 13 cms (6")

€22.00



## SALT AND PEPPER SETS

(including neoprene stoppers in base)

Per set

€28.00



#### **STANDARD OIL LAMPS & Candlesticks** More economical than candles! (Wick and wick holder included)

Approx 13 cm high (5")

€22.00

Spare wicks, in 6" lengths  $\bigcirc 0.50$ (*The wick should last a very long time providing you keep the wick short - ie small flame - and do not allow oil to run low). Instructions included Note: Indoor and outdoor (insect-repelling) oils are usually available in DIY stores* 

| Slab candlesticks, various sizes  | From | €22.00 |
|-----------------------------------|------|--------|
| Thrown C/sticks, for 70cm candles |      | €26.00 |



## TEA POTS (with Ceramic handles)

| 1.5 cup Tea