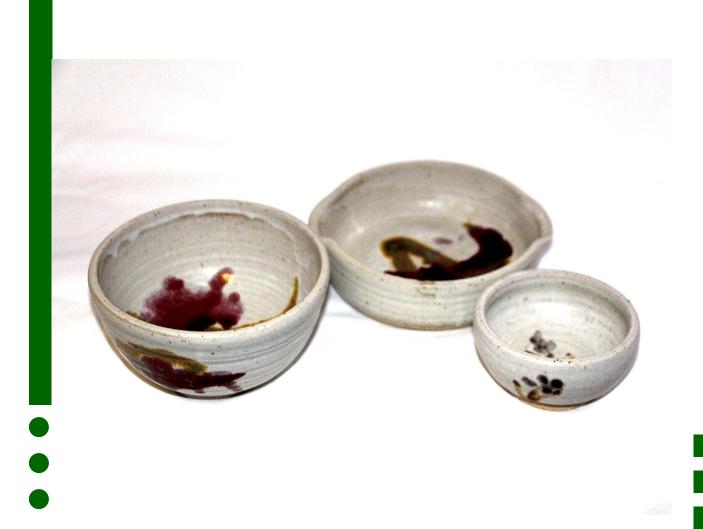

### STANDARD CEREAL, SOUP & SUGAR BOWLS

15 x 7 cm (6") Standard Soup/cereal (available as traditional bowl shape or with lug "handles" to order)

Sugar bowl

€11.00

€16.00

(Sizes are approximate)

| <b>SERVING &amp; OVEN DISHES</b> |        |
|----------------------------------|--------|
| 18 cms (7")                      | €20.00 |
| 19 cms (7.5")                    | €26.00 |
| 24 cms (9.5")                    | €34.00 |

(Sizes are approximate)